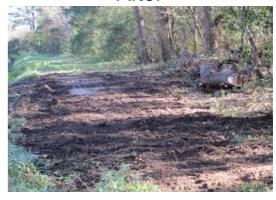

Removed fallen tree from workshelf.

| 2014-555 / St. Helena Island Tree Removal                                                                           | Labor<br>Hours             | Labor<br>Cost                          | Equipment<br>Cost                     | Material<br>Cost                    | Contractor<br>Cost                | Indirect<br>Labor                     | Total Cost                             |
|---------------------------------------------------------------------------------------------------------------------|----------------------------|----------------------------------------|---------------------------------------|-------------------------------------|-----------------------------------|---------------------------------------|----------------------------------------|
| AUDIT / Audit Project<br>RMTRW / Remove trees - Workshelf<br>2014-555 / St. Helena Island Tree Removal<br>Sub Total | 0.5<br>12.0<br><b>12.5</b> | \$10.23<br>\$268.20<br><b>\$278.43</b> | \$0.00<br>\$102.55<br><b>\$102.55</b> | \$0.00<br>\$56.44<br><b>\$56.44</b> | \$0.00<br>\$0.00<br><b>\$0.00</b> | \$6.62<br>\$179.46<br><b>\$186.08</b> | \$16.85<br>\$606.65<br><b>\$623.50</b> |
| Grand Total                                                                                                         | 12.5                       | \$278.43                               | \$102.55                              | \$56.44                             | \$0.00                            | \$186.08                              | \$623.50                               |

## After