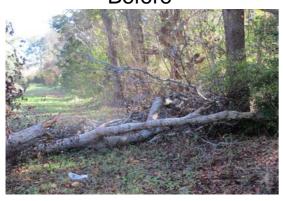

Removed fallen tree from workshelf.

| 2014-555 / St. Helena Island Tree Removal                                                                           | Labor<br>Hours             | Labor<br>Cost                          | Equipment<br>Cost                     | Material<br>Cost                    | Contractor<br>Cost                | Indirect<br>Labor                     | Total Cost                             |
|---------------------------------------------------------------------------------------------------------------------|----------------------------|----------------------------------------|---------------------------------------|-------------------------------------|-----------------------------------|---------------------------------------|----------------------------------------|
| AUDIT / Audit Project<br>RMTRW / Remove trees - Workshelf<br>2014-555 / St. Helena Island Tree Removal<br>Sub Total | 0.5<br>12.0<br><b>12.5</b> | \$10.23<br>\$268.20<br><b>\$278.43</b> | \$0.00<br>\$102.55<br><b>\$102.55</b> | \$0.00<br>\$56.44<br><b>\$56.44</b> | \$0.00<br>\$0.00<br><b>\$0.00</b> | \$6.62<br>\$179.46<br><b>\$186.08</b> | \$16.85<br>\$606.65<br><b>\$623.50</b> |
| Grand Total                                                                                                         | 12.5                       | \$278.43                               | \$102.55                              | \$56.44                             | \$0.00                            | \$186.08                              | \$623.50                               |

## Before