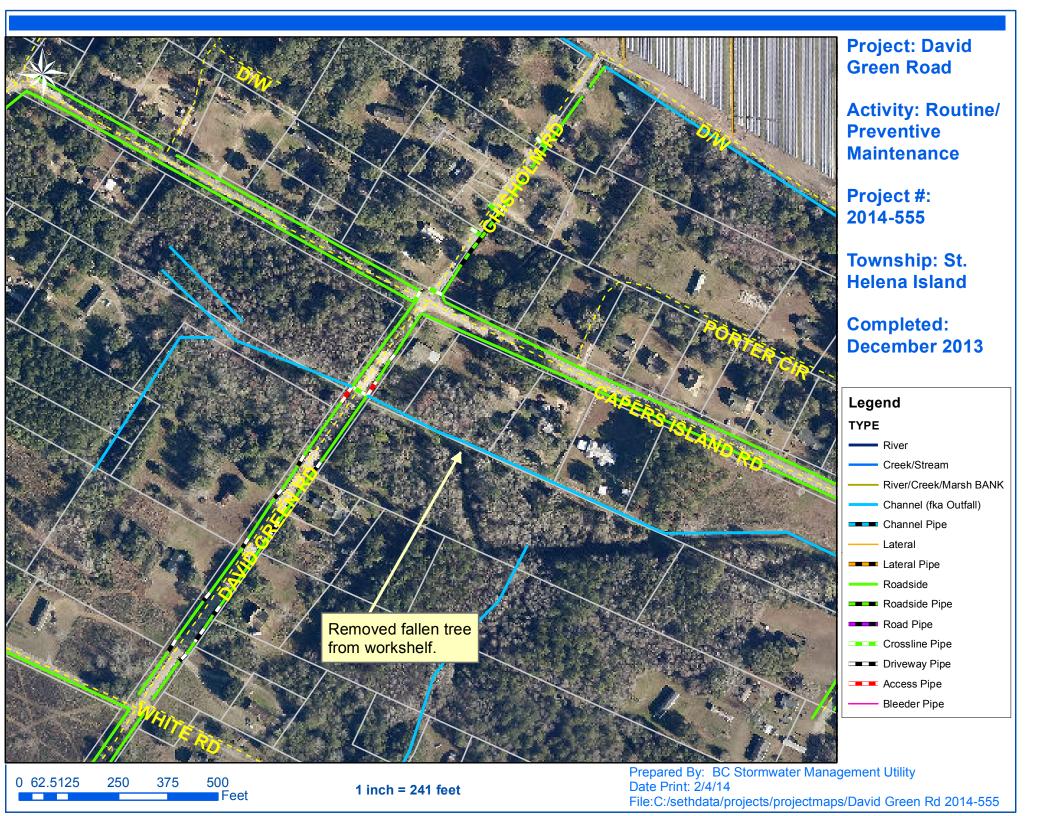

## Beaufort County Public Works Stormwater Infrastructure

Project Summary

Project Summary: St Helena Island Tree Removal - David Green Road

Activity: Routine/Preventive Maintenance

Completion: Dec-13

Narrative Description of Project:

Removed fallen tree from workshelf.

| 2014-555 / St. Helena Island Tree Removal                                                                           | Labor<br>Hours             | Labor<br>Cost                          | Equipment<br>Cost                     | Material<br>Cost                    | Contractor<br>Cost                | Indirect<br>Labor                     | Total Cost                             |
|---------------------------------------------------------------------------------------------------------------------|----------------------------|----------------------------------------|---------------------------------------|-------------------------------------|-----------------------------------|---------------------------------------|----------------------------------------|
| AUDIT / Audit Project<br>RMTRW / Remove trees - Workshelf<br>2014-555 / St. Helena Island Tree Removal<br>Sub Total | 0.5<br>12.0<br><b>12.5</b> | \$10.23<br>\$268.20<br><b>\$278.43</b> | \$0.00<br>\$102.55<br><b>\$102.55</b> | \$0.00<br>\$56.44<br><b>\$56.44</b> | \$0.00<br>\$0.00<br><b>\$0.00</b> | \$6.62<br>\$179.46<br><b>\$186.08</b> | \$16.85<br>\$606.65<br><b>\$623.50</b> |
| Grand Total                                                                                                         | 12.5                       | \$278.43                               | \$102.55                              | \$56.44                             | \$0.00                            | \$186.08                              | \$623.50                               |